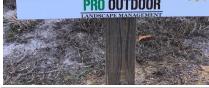

The Dougherty County Rotary celebrated its 30th Club Birthday by giving back to the community with a special partnership with Chehaw Park. On October 30, the club planted 30 fruit trees at Chehaw for the animals of the park.

trees donated to help feed the animals by Dougherty County **Rotary Club** 

PRO OUTDOOR